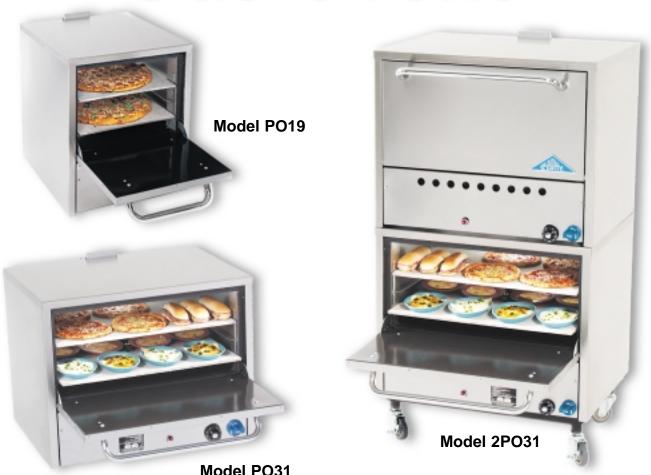

## High Temperature Gas Ovens

## Pizza, Enchiladas, Sandwiches, Plate warming.....

abletop or space saving double stack models. 3 widths to choose: 36" with 311/2" wide oven, 30" with 261/2" wide oven and 24" with a 191/2" wide oven. All oven interiors measure 21" deep x 14" high and come with 2 hearth decks to hold heat. Ovens feature 3 deck positions for additional volume or menu variety. Decks are interchangeable with wire baking racks for baking and roasting. 650° thermostats as needed for perfect hearth baking. Heavy insulation for energy efficiency. Easy cleaning stainless steel finish. Set at the factory for natural or propane gas.